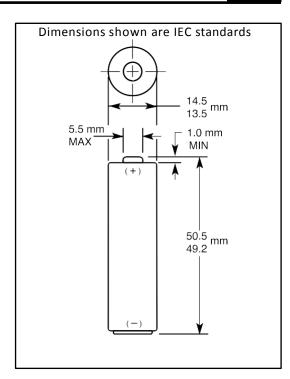

# **PC1500 Size:** AA (LR6)

### Alkaline-Manganese Dioxide Battery

| Professional Alkaline Battery Pile Alcaline Pour Professionnels |                               |
|-----------------------------------------------------------------|-------------------------------|
| Nominal voltage                                                 | 1.5 V                         |
| Impedance                                                       | 120 m-ohm @ 1 kHz             |
| Typical weight                                                  | 24 g (0.8 oz)                 |
| Typical volume                                                  | 8.4 cm³ (0.5 in³)             |
| Terminals                                                       | Flat                          |
| Storage temperature range                                       | 5ºC to 30ºC (41ºF to 86ºF)    |
| Operating temperature range                                     | -20ºC to 54ºC (-4ºF to 130ºF) |
| Designation                                                     | IEC: LR6                      |